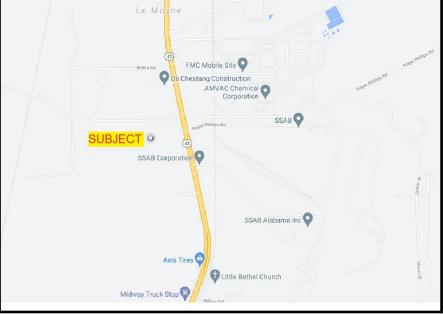

| Location:      | West side of Highway 43<br>Across from SSAB entrance<br>5± miles north on I-65                                                    |
|----------------|-----------------------------------------------------------------------------------------------------------------------------------|
| Size:          | 41± acres<br>1,120'± along Highway 43                                                                                             |
| Environmental: | Approximately 9.7 acres of<br>uplands with approximately<br>5.8 acres along the Hwy<br>43 frontage<br>Wetland delineation in file |
| Price:         | 225,000                                                                                                                           |