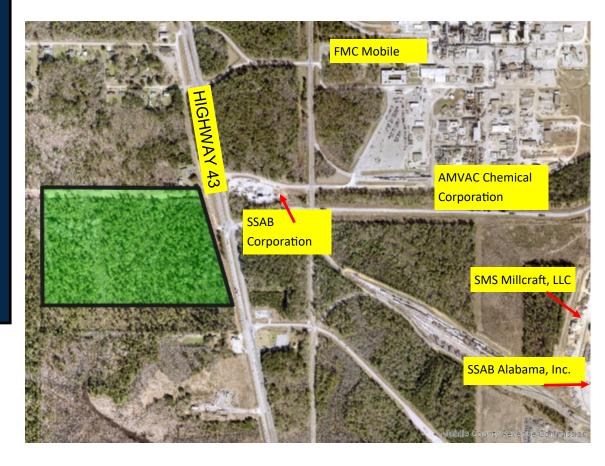

| Location:      | West side of Highway 43<br>Across from SSAB entrance<br>5± miles north on I-65                                                    |
|----------------|-----------------------------------------------------------------------------------------------------------------------------------|
| Size:          | 41± acres<br>1,120'± along Highway 43                                                                                             |
| Environmental: | Approximately 9.7 acres of<br>uplands with approximately<br>5.8 acres along the Hwy<br>43 frontage<br>Wetland delineation in file |
| Price:         | 225,000                                                                                                                           |