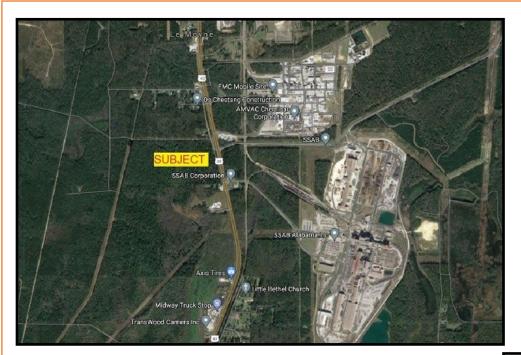

| Location:      | West side of Highway 43<br>Across from SSAB entrance<br>5± miles north on I-65                                                    |
|----------------|-----------------------------------------------------------------------------------------------------------------------------------|
| Size:          | 41± acres<br>1,120'± along Highway 43                                                                                             |
| Environmental: | Approximately 9.7 acres of<br>uplands with approximately<br>5.8 acres along the Hwy<br>43 frontage<br>Wetland delineation in file |
| Price:         | 225,000                                                                                                                           |